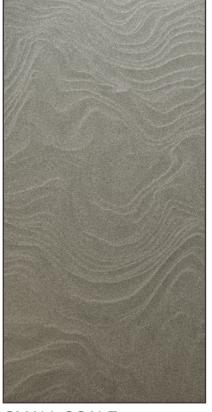

## SAND **CSICREATIVE®** CONFIGURATIONS

SMALL SCALE

MEDIUM SCALE

PANEL DIMENSIONS:

WIDTH: 48"

HEIGHT: 108"

| PRODUCT ID     | IPS-SUB-008                                                                                                                            |
|----------------|----------------------------------------------------------------------------------------------------------------------------------------|
| CONTENT        | Soundcore® Recycled PET acoustic felt, Thermaleaf® Inherently Fire Retardant Foliage, and Elements veneered Recycled PET Acoustic Felt |
| DURABILITY     | Impact resistant, shock absorbant                                                                                                      |
| WEATHERING     | Non-deteriorating, non-hygroscopic, colorfast                                                                                          |
| MAINTENANCE    | Clean with vacuum or light dusting                                                                                                     |
| WARRANTY       | Comes with industry-leading standard warranty                                                                                          |
| ENVIRONMENTAL  | LEEDv4, VOC free, 100% recyclable, non-toxic, non-allergenic,<br>anti-microbial                                                        |
| INSTALLATION   | CSI Installation Systems are product specific (see Installation page)                                                                  |
| ACOUSTICS      | 0.60 NRC                                                                                                                               |
| FLAMMABILITY   | ASTM E84: Class A                                                                                                                      |
| SUSTAINABILITY | Made from 60% recycled content and is 100% recyclable                                                                                  |