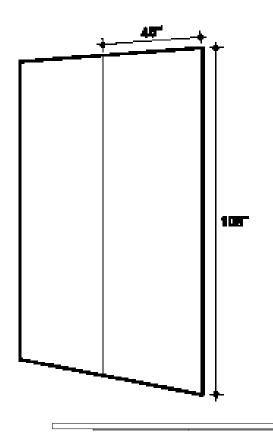

## SAND **CSICREATIVE®** CONFIGURATIONS

SMALL SCALE

MEDIUM SCALE

PANEL DIMENSIONS:

WIDTH: 48"

HEIGHT: 108"

| PRODUCT ID     | IPS-SUB-008                                                                                                                            |
|----------------|----------------------------------------------------------------------------------------------------------------------------------------|
| CONTENT        | Soundcore® Recycled PET acoustic felt, Thermaleaf® Inherently Fire Retardant Foliage, and Elements veneered Recycled PET Acoustic Felt |
| DURABILITY     | Impact resistant, shock absorbant                                                                                                      |
| WEATHERING     | Non-deteriorating, non-hygroscopic, colorfast                                                                                          |
| MAINTENANCE    | Clean with vacuum or light dusting                                                                                                     |
| WARRANTY       | Comes with industry-leading standard warranty                                                                                          |
| ENVIRONMENTAL  | LEEDv4, VOC free, 100% recyclable, non-toxic, non-allergenic,<br>anti-microbial                                                        |
| INSTALLATION   | CSI Installation Systems are product specific (see Installation page)                                                                  |
| ACOUSTICS      | 0.60 NRC                                                                                                                               |
| FLAMMABILITY   | ASTM E84: Class A                                                                                                                      |
| SUSTAINABILITY | Made from 60% recycled content and is 100% recyclable                                                                                  |