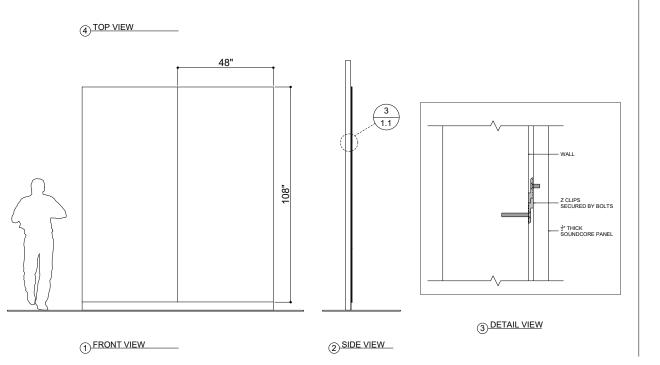

#### INSTALLATION

#### **SURFACES**

Quickly and easily apply large wall areas with a variety of attachment methods, including Direct Adhesion, Peel-And-Stick Adhesion, Clip Systems, and simpke Snap-In Mounting.

## SAND **CSICREATIVE®** CONFIGURATIONS

SMALL SCALE

MEDIUM SCALE

PANEL DIMENSIONS:

WIDTH: 48"

HEIGHT: 108"

| PRODUCT ID     | IPS-SUB-008                                                                                                                            |
|----------------|----------------------------------------------------------------------------------------------------------------------------------------|
| CONTENT        | Soundcore® Recycled PET acoustic felt, Thermaleaf® Inherently Fire Retardant Foliage, and Elements veneered Recycled PET Acoustic Felt |
| DURABILITY     | Impact resistant, shock absorbant                                                                                                      |
| WEATHERING     | Non-deteriorating, non-hygroscopic, colorfast                                                                                          |
| MAINTENANCE    | Clean with vacuum or light dusting                                                                                                     |
| WARRANTY       | Comes with industry-leading standard warranty                                                                                          |
| ENVIRONMENTAL  | LEEDv4, VOC free, 100% recyclable, non-toxic, non-allergenic,<br>anti-microbial                                                        |
| INSTALLATION   | CSI Installation Systems are product specific (see Installation page)                                                                  |
| ACOUSTICS      | 0.60 NRC                                                                                                                               |
| FLAMMABILITY   | ASTM E84: Class A                                                                                                                      |
| SUSTAINABILITY | Made from 60% recycled content and is 100% recyclable                                                                                  |