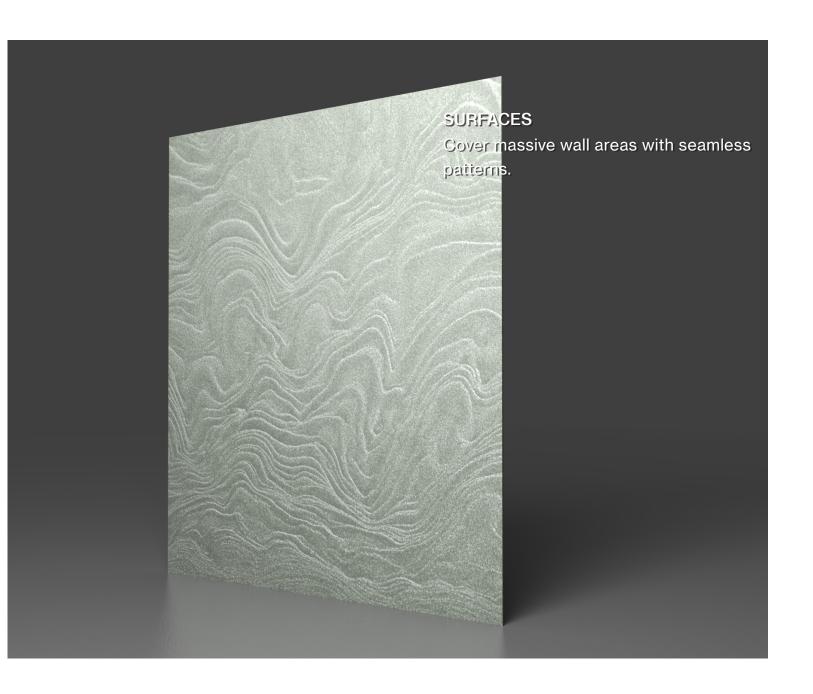

#### **SURFACES**

Quickly and easily apply large wall areas with a variety of attachment methods, including Direct Adhesion, Peel-And-Stick Adhesion, Clip Systems, and simpke Snap-In Mounting.