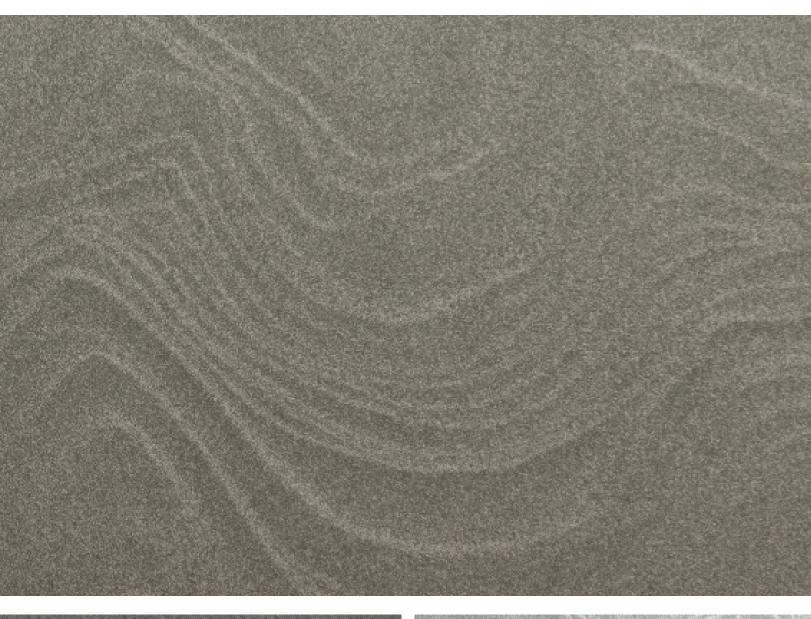

## SAND

#### **EXPERIENCE TOPOGRAPHY**

Let Sand invigorate your space and create calming vibrations. The forms follow the natural pattern of wind blown sand showing organic beauty. Customize the background colors to create the right fit for you.