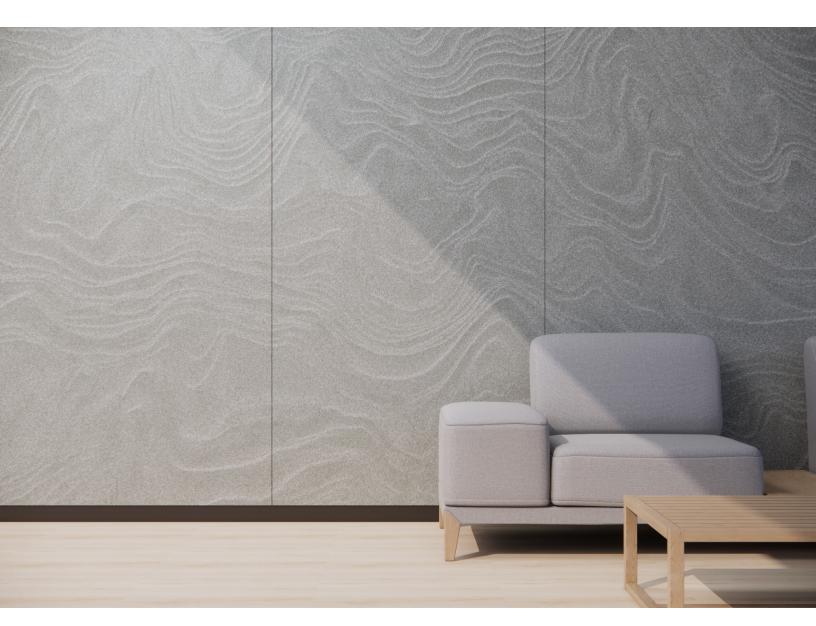

## SAND

### INTRODUCTION

Sand from the Subtle collection creates a beautiful illusion that transports your visitors to a desert beach inspiring warmth and coziness. The smooth printing yet textured look can send a powerful message and give your visitors something to talk about as they admire it. The lively design of Sand brings a sense of elegance and novelty unlike any other.

#### **EXPERIENCE TOPOGRAPHY**

Let Sand invigorate your space and create calming vibrations. The forms follow the natural pattern of wind blown sand showing organic beauty. Customize the background colors to create the right fit for you.

#### **SURFACES**

Quickly and easily apply large wall areas with a variety of attachment methods, including Direct Adhesion, Peel-And-Stick Adhesion, Clip Systems, and simpke Snap-In Mounting.