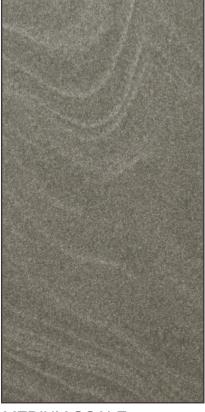

## SAND **CSICREATIVE®** CONFIGURATIONS

SMALL SCALE

MEDIUM SCALE

PANEL DIMENSIONS:

WIDTH: 48"

HEIGHT: 108"

| PRODUCT ID     | IPS-SUB-008                                                                                                                            |
|----------------|----------------------------------------------------------------------------------------------------------------------------------------|
| CONTENT        | Soundcore® Recycled PET acoustic felt, Thermaleaf® Inherently Fire Retardant Foliage, and Elements veneered Recycled PET Acoustic Felt |
| DURABILITY     | Impact resistant, shock absorbant                                                                                                      |
| WEATHERING     | Non-deteriorating, non-hygroscopic, colorfast                                                                                          |
| MAINTENANCE    | Clean with vacuum or light dusting                                                                                                     |
| WARRANTY       | Comes with industry-leading standard warranty                                                                                          |
| ENVIRONMENTAL  | LEEDv4, VOC free, 100% recyclable, non-toxic, non-allergenic,<br>anti-microbial                                                        |
| INSTALLATION   | CSI Installation Systems are product specific (see Installation page)                                                                  |
| ACOUSTICS      | 0.60 NRC                                                                                                                               |
| FLAMMABILITY   | ASTM E84: Class A                                                                                                                      |
| SUSTAINABILITY | Made from 60% recycled content and is 100% recyclable                                                                                  |